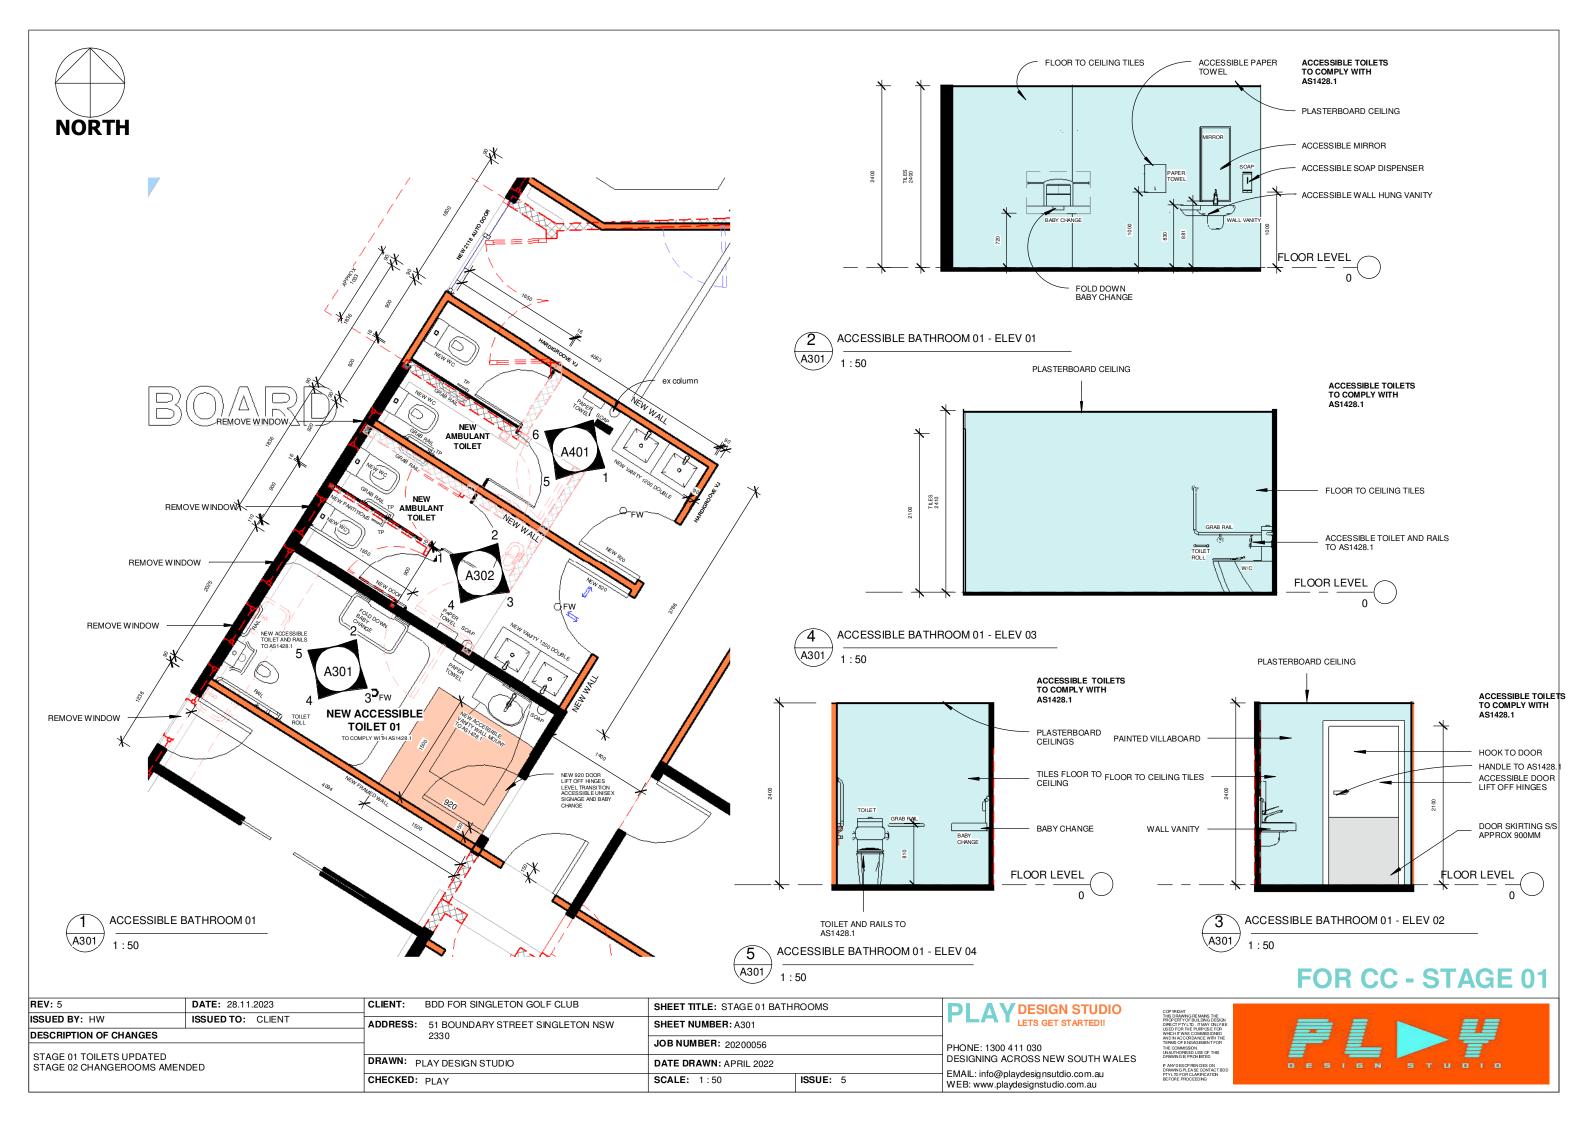

STUDIO               | DATE DRAWN: APRIL 2022       | DESIGNING ACROSS NEW SOUTH WALES                                        |
|                                                          |                   | CHECKED: PLAY                           | SCALE: 1:100 ISSUE: 5        | EMAIL: info@playdesignsutdio.com.au<br>WEB: www.playdesignstudio.com.au |



### NOTE: EXISTING CONDITIONS

THIS NOT INVOLVES EXISTING BUILDING ELEMENTS AND STRUCTURES SITE CHECK AND MEASURE ALL ELEMENTS PRIOR TO CONSTRUCTION AND MANUFACTURE. ADVISE DESIGNER OF ANY DISCREPANCIES AND AWAIT UPDATED SOLUTION TO SUIT AS BUILT REQUIREMENTS.

ALL DIMENSIONS ARE APPROXIMATE AND NEED TO CHECKED

## FOR CC - STAGE 01

WANS THE DNG DESIGN FMAY ONLYBE PPOSE FOR MISSIONED ICE WITH THE EMENT FOR SE OF THS BITED CLES ON









|                                                                                              |                       |