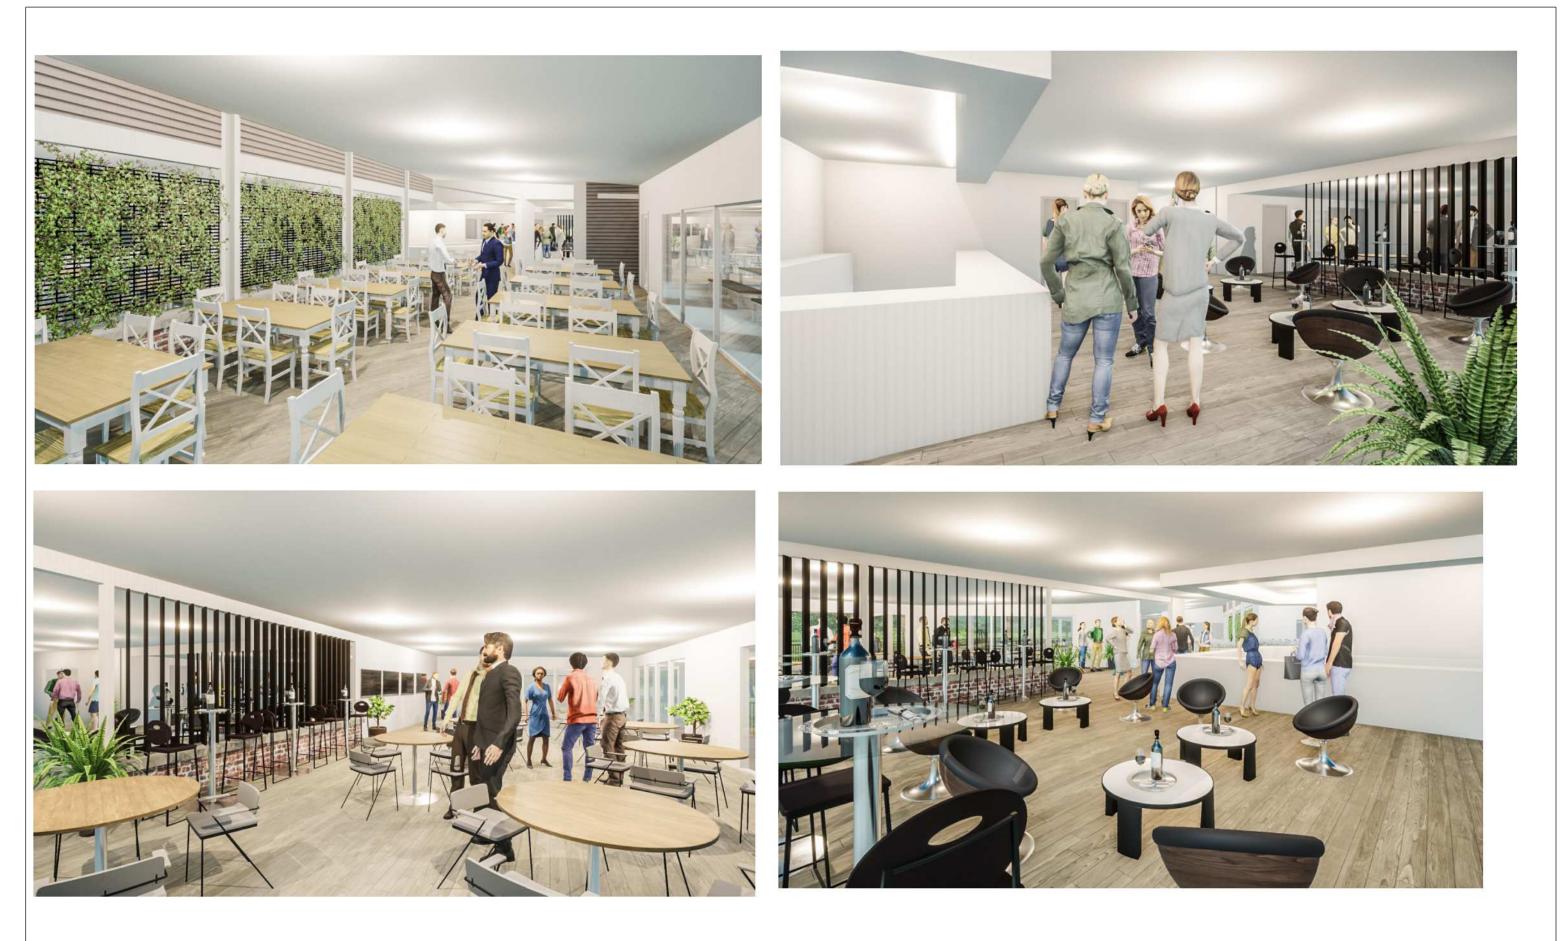

# **STAGE 01 - CONSTRUCTION CERTIFICATE**

| DRAWING SCHEDULE         |                           |  |  |  |  |  |
|--------------------------|---------------------------|--|--|--|--|--|
| Sheet Number             | Sheet Name                |  |  |  |  |  |
| A000                     | COVERPAGE                 |  |  |  |  |  |
| A001                     | EXISTING SURVEY           |  |  |  |  |  |
| A0001                    | STAGE PLAN                |  |  |  |  |  |
| A002                     | STORMWATER PLAN           |  |  |  |  |  |
| A003                     | EARTHWORKS PLAN           |  |  |  |  |  |
| A004                     | WASTE MANAGEMENT PLAN     |  |  |  |  |  |
| A005                     | DEMOLITION PLAN           |  |  |  |  |  |
| A006                     | CARPARKING LAYOUT         |  |  |  |  |  |
| A007                     | LANDSCAPE PLAN            |  |  |  |  |  |
| A008                     | PATH OF ACCESSIBLE TRAVEL |  |  |  |  |  |
| A100                     | SITE PLAN                 |  |  |  |  |  |
| A101                     | FLOOR PLAN                |  |  |  |  |  |
| A102                     | ROOF PLAN                 |  |  |  |  |  |
| A103                     | EXISTING PHOTOS           |  |  |  |  |  |
| A300                     | ELEVATIONS                |  |  |  |  |  |
| A301                     | STAGE 01 BATHROOMS        |  |  |  |  |  |
| A302                     | STAGE 01 BATHROOM         |  |  |  |  |  |
| A303                     | STAGE 02 BAR              |  |  |  |  |  |
| A304                     | POKIE AREA PLAN           |  |  |  |  |  |
| A305                     | REAR DECK AREA 01         |  |  |  |  |  |
| A306                     | EXISTING BATHROOMS        |  |  |  |  |  |
| A307                     | EXISTING BATHROOMS        |  |  |  |  |  |
| A400                     | SECTIONS                  |  |  |  |  |  |
| A401                     | TYPICAL HANDRAIL DETAIL   |  |  |  |  |  |
| A500                     | 3DS                       |  |  |  |  |  |
| A502STAGE 03             | 3DS Jan                   |  |  |  |  |  |
| A50BSTAGE 02             | 3DS                       |  |  |  |  |  |
| A504                     | BARAREA                   |  |  |  |  |  |
| A505 <sup>STAGE 01</sup> | BAR ALAEA                 |  |  |  |  |  |
| A506                     | BARABEA                   |  |  |  |  |  |
| A700                     | WINDOW AND DOOR SCHEDULE  |  |  |  |  |  |
|                          | INPACE                    |  |  |  |  |  |