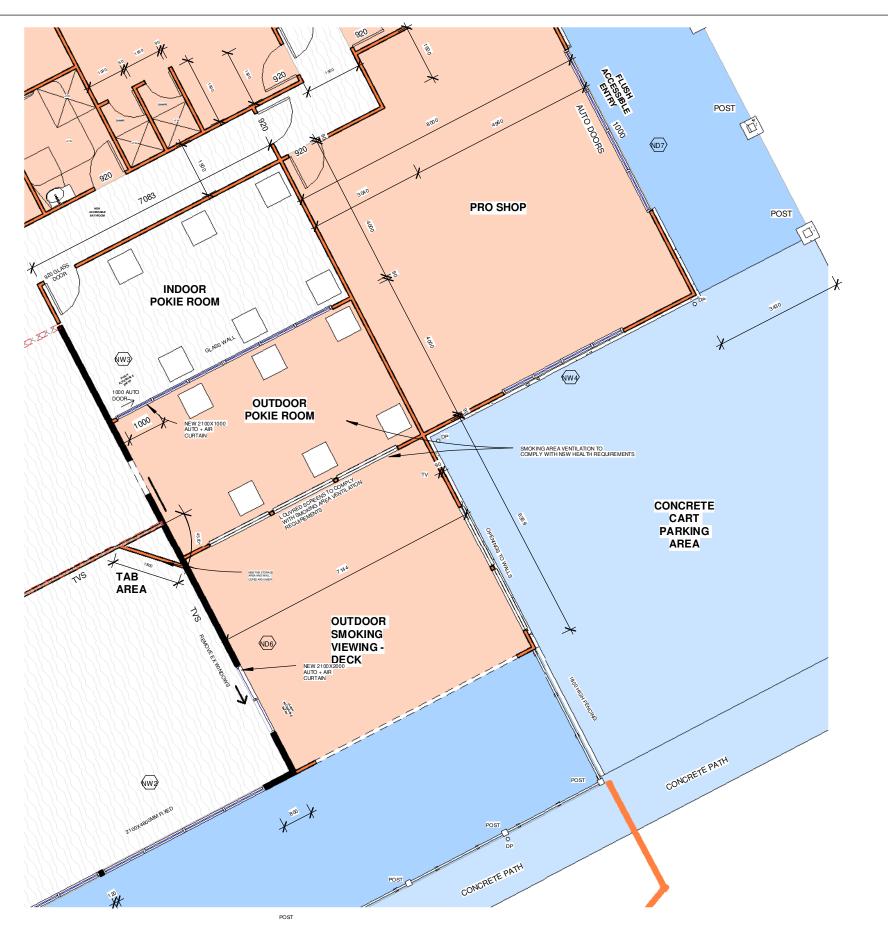

|



REMAINS THE BUILDING DESIGN 9. IT MAY ONLY BE PURPOSE FOR 20MINS IONED 20MINS IONED 20MINS IONED 30 USE OF THIS 30 USE OF THIS 30 HBITED VENCIES ON ISE CONTACT BDD LARFICATION EEDING







| <b>REV:</b> 5                 | DATE: 28.11.2023       | CLIENT:                   | BDD FOR SINGLETON GOLF CLUB      | SHEET TITLE: POKIE AREA PLA | AN       | <b>DI A V</b> DESIGN STUDIO                                             | CONVENT                                                                                                                            |
|-------------------------------|------------------------|---------------------------|----------------------------------|-----------------------------|----------|-------------------------------------------------------------------------|------------------------------------------------------------------------------------------------------------------------------------|
| ISSUED BY: HW                 | ISSUED TO: CLIENT