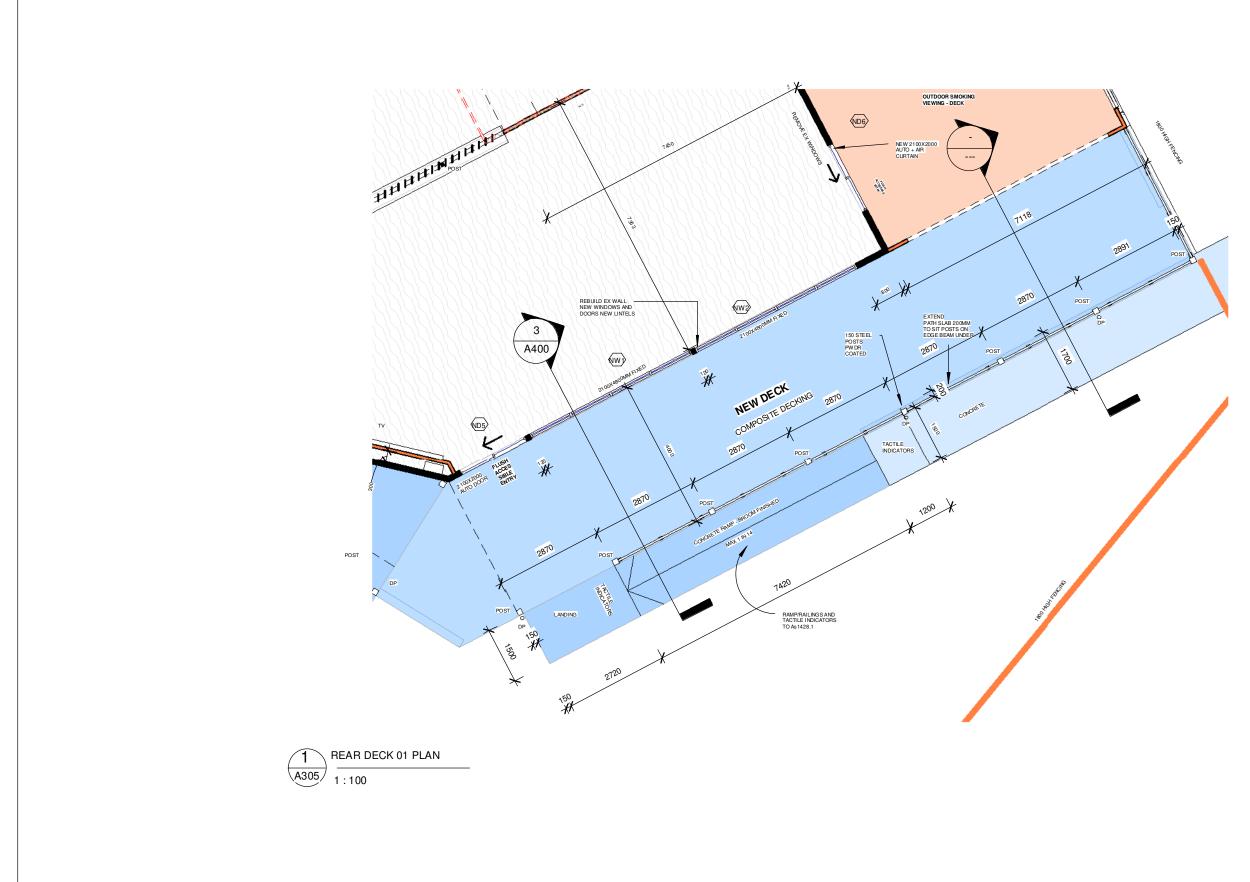

|          | DESIGNING ACROSS NEW SOUTH WALES                                        | UNAUTHORIS ED USE (<br>DRAWING IS PROHIBIT<br>IF ANY DES CP RENCIE<br>DRAWING PLEASE CO                                            |
|                               |                        | CHECKED                   | : PLAY                           | SCALE: 1:100                | ISSUE: 5 | EMAIL: info@playdesignsutdio.com.au<br>WEB: www.playdesignstudio.com.au | PTYLTD FOR CLARIFIC<br>BEFORE PROCEEDING                                                                                           |

G REMAINS THE FBULLONG DESIGN TO .ITMAY CAULYBE IE PURP CS E FOR 5 COMMISS ONED RDANCE WITH THE ROADEE WITH THE ROADE WITH THOR JON ED USE OF THIS ROH BITED FEN CES ON ASE CONTACT BOD CLARFICATION ZEEDING





| <b>REV:</b> 5                | DATE: 28.11.2023  | CLIENT:                   | BDD FOR SINGLETON GOLF CLUB      | SHEET TITLE: REAR DECK AR | EA 01               | <b>DI A V</b> DESIGN STUDIO         | COPYRIC                                                                                |
|------------------------------|-------------------|---------------------------|----------------------------------|---------------------------|---------------------|-------------------------------------|----------------------------------------------------------------------------------------|
| ISSUED BY: HW                | ISSUED TO: CLIENT | ADDRESS:                  | 51 BOUNDARY STREET SINGLETON NSW | SHEET NUMBER: A305        |                     |                                     | COP YRIC