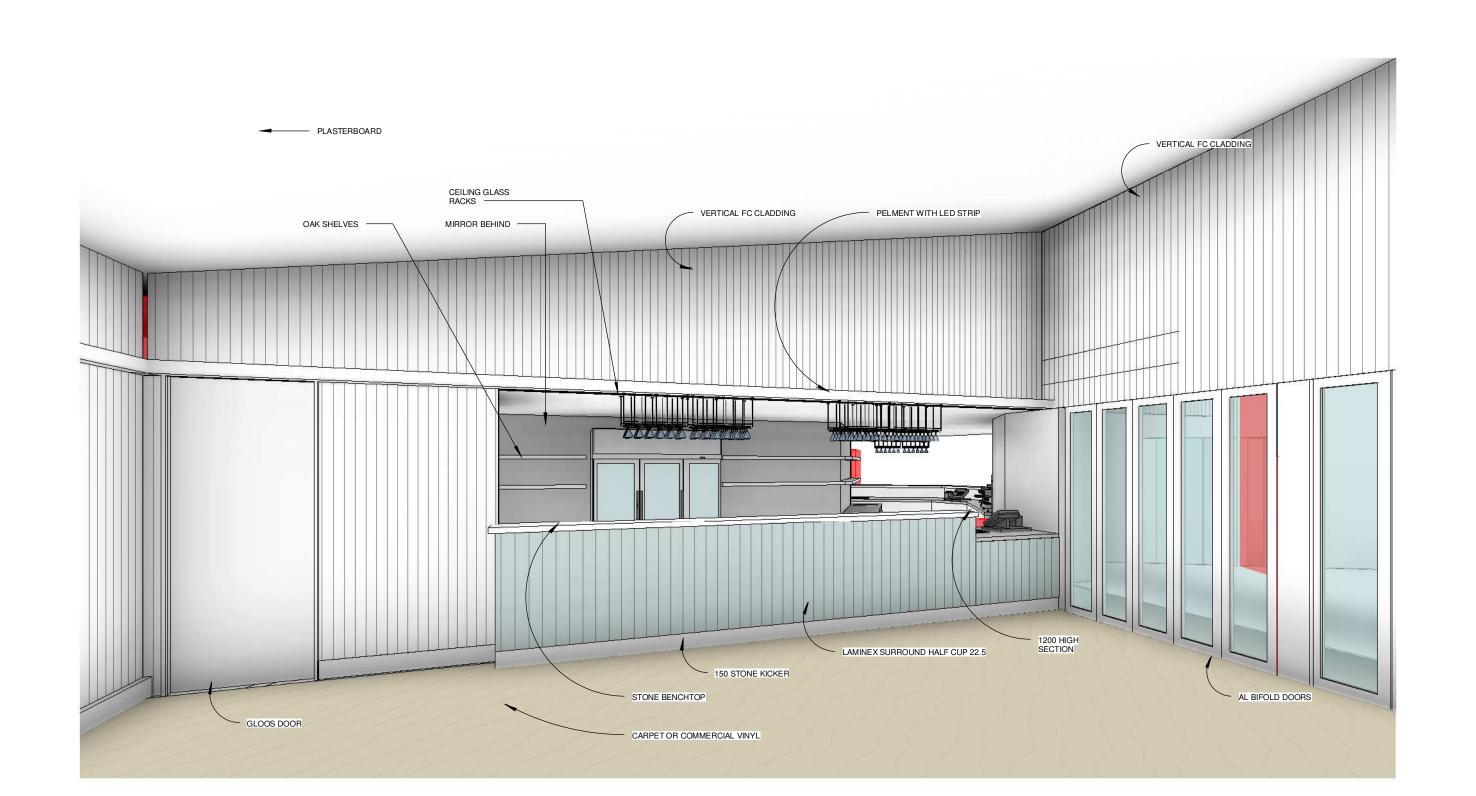

# **STAGE 01 - CONSTRUCTION CERTIFICATE**

| DRAWING SCHEDULE         |                           |  |  |  |  |  |
|--------------------------|---------------------------|--|--|--|--|--|
| Sheet Number             | Sheet Name                |  |  |  |  |  |
| A000                     | COVERPAGE                 |  |  |  |  |  |
| A001                     | EXISTING SURVEY           |  |  |  |  |  |
| A0001                    | STAGE PLAN                |  |  |  |  |  |
| A002                     | STORMWATER PLAN           |  |  |  |  |  |
| A003                     | EARTHWORKS PLAN           |  |  |  |  |  |
| A004                     | WASTE MANAGEMENT PLAN     |  |  |  |  |  |
| A005                     | DEMOLITION PLAN           |  |  |  |  |  |
| A006                     | CARPARKING LAYOUT         |  |  |  |  |  |
| A007                     | LANDSCAPE PLAN            |  |  |  |  |  |
| A008                     | PATH OF ACCESSIBLE TRAVEL |  |  |  |  |  |
| A100                     | SITE PLAN                 |  |  |  |  |  |
| A101                     | FLOOR PLAN                |  |  |  |  |  |
| A102                     | ROOF PLAN                 |  |  |  |  |  |
| A103                     | EXISTING PHOTOS           |  |  |  |  |  |
| A300                     | ELEVATIONS                |  |  |  |  |  |
| A301                     | STAGE 01 BATHROOMS        |  |  |  |  |  |
| A302                     | STAGE 01 BATHROOM         |  |  |  |  |  |
| A303                     | STAGE 02 BAR              |  |  |  |  |  |
| A304                     | POKIE AREA PLAN           |  |  |  |  |  |
| A305                     | REAR DECK AREA 01         |  |  |  |  |  |
| A306                     | EXISTING BATHROOMS        |  |  |  |  |  |
| A307                     | EXISTING BATHROOMS        |  |  |  |  |  |
| A400                     | SECTIONS                  |  |  |  |  |  |
| A401                     | TYPICAL HANDRAIL DETAIL   |  |  |  |  |  |
| A500                     | 3DS                       |  |  |  |  |  |
| A502STAGE 03             | 3DS Jan                   |  |  |  |  |  |
| A50BSTAGE 02             | 3DS                       |  |  |  |  |  |
| A504                     | BARAREA                   |  |  |  |  |  |
| A505 <sup>STAGE 01</sup> | BAR ALAEA                 |  |  |  |  |  |
| A506                     | BARABEA                   |  |  |  |  |  |
| A700                     | WINDOW AND DOOR SCHEDULE  |  |  |  |  |  |
|                          | INPACE                    |  |  |  |  |  |