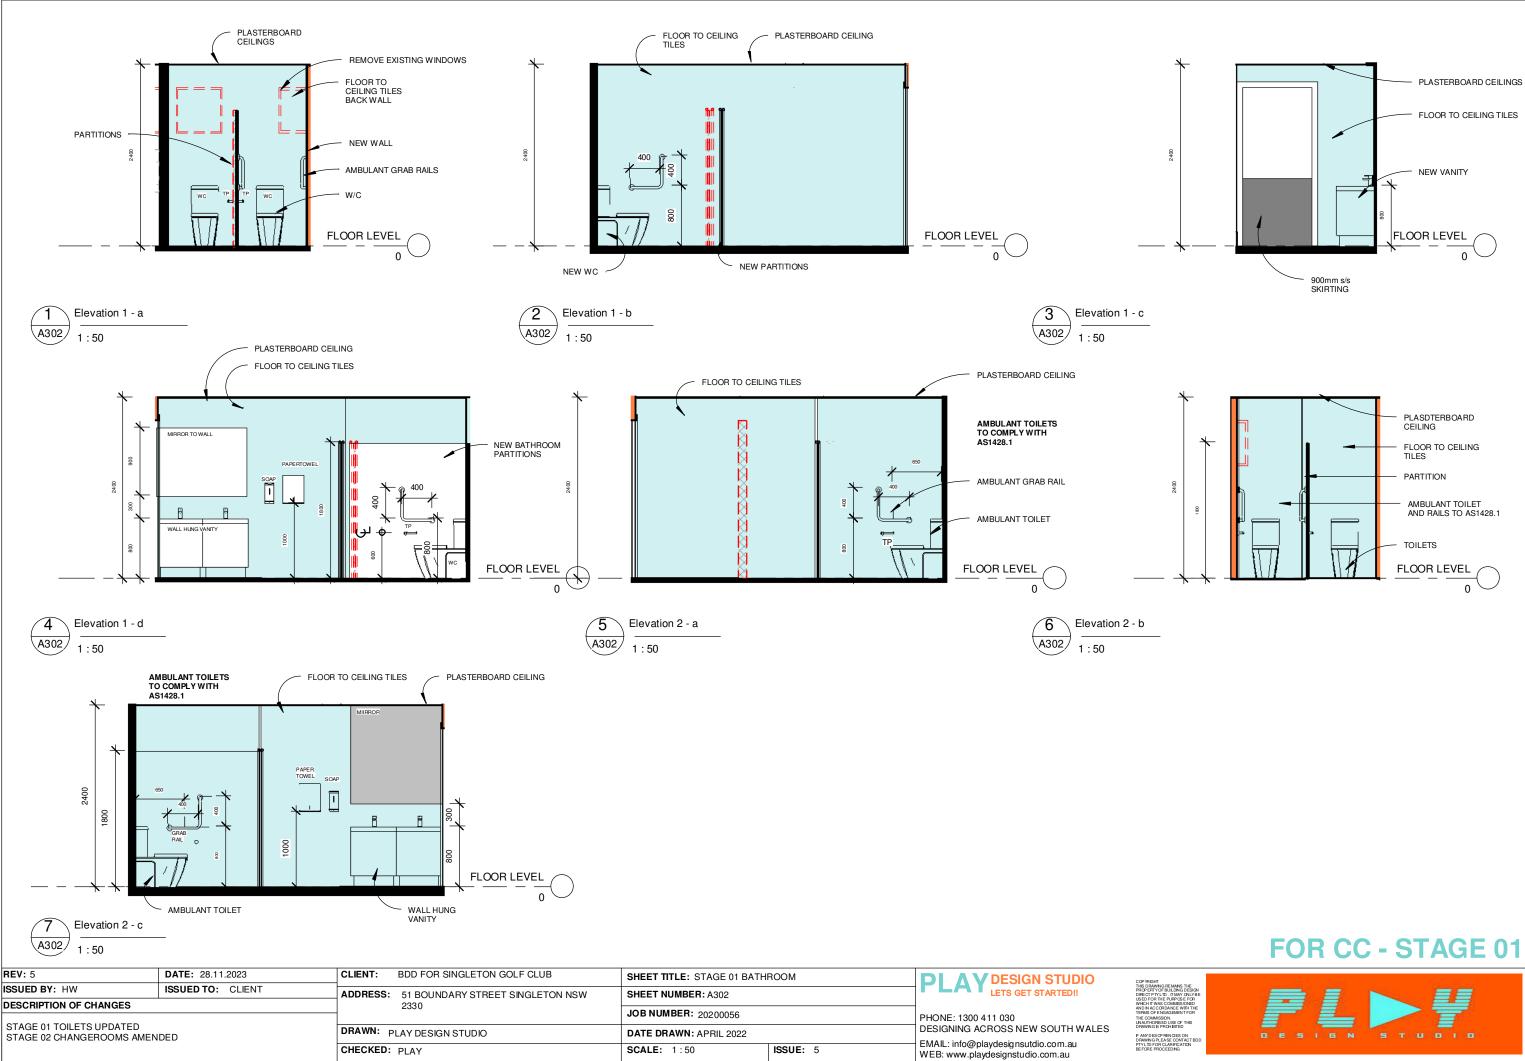

TUDIO               | DATE DRAWN: APRIL 2022       | DESIGNING ACROSS NEW SOUTH WALES                                        |
|                                                          |                   | CHECKED: PLAY                           | SCALE: 1:100 ISSUE: 5        | EMAIL: info@playdesignsutdio.com.au<br>WEB: www.playdesignstudio.com.au |



### NOTE: EXISTING CONDITIONS

THIS NOT INVOLVES EXISTING BUILDING ELEMENTS AND STRUCTURES SITE CHECK AND MEASURE ALL ELEMENTS PRIOR TO CONSTRUCTION AND MANUFACTURE. ADVISE DESIGNER OF ANY DISCREPANCIES AND AWAIT UPDATED SOLUTION TO SUIT AS BUILT REQUIREMENTS.

ALL DIMENSIONS ARE APPROXIMATE AND NEED TO CHECKED

## FOR CC - STAGE 01

WANS THE DNG DESIGN FMAY ONLYBE PPOSE FOR MISSIONED ICE WITH THE EMENT FOR SE OF THS BITED CLES ON









|                                                                                              |                       |