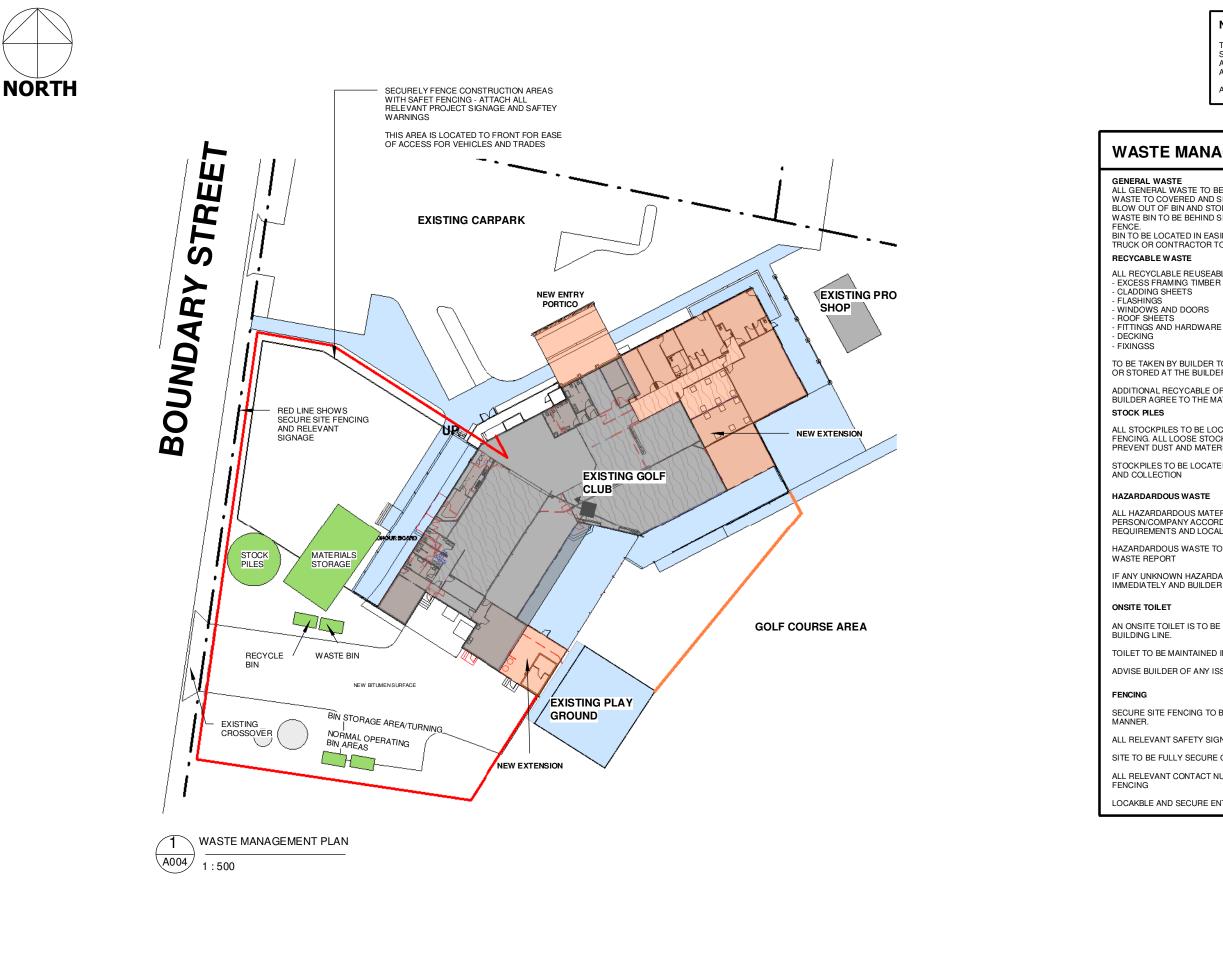

### WASTE MANAGEMENT PLAN NOTES

ALL GENERAL WASTE TO BE STORED IN A SECURE BIN AREA ON SITE . WASTE TO COVERED AND SECURED AS NOT TO ALLOW WASTE TO BLOW OUT OF BIN AND STOP ANIMALS SCAVAGING WASTE BIN TO BE BEHIND SECURE FENCE OR TEMPORARY CONSTRUCTION

FENCE. BIN TO BE LOCATED IN EASILY ACCESSIBLE LOCATION FOR WASTE COLLECTION TRUCK OR CONTRACTOR TO ACCESS

ALL RECYCLABLE REUSEABLE MATERIALS INLCUDING - EXCESS FRAMING TIMBER LENGTHS

TO BE TAKEN BY BUILDER TO BE REUSED ON OTHER PROJECTS OR STORED AT THE BUILDERS WORKSHOP FOR FUTURE USE

ADDITIONAL RECYCABLE OR REUSEABLE WASTE TO BE STORED ON SITE IF OWNER/ BUILDER AGREE TO THE MATTER

ALL STOCKPILES TO BE LOCATED SECURELY BEHIND THE BUILDING LINE OR SITE FENCING, ALL LOOSE STOCKPILES TO BE SECURELY COVERED IF REQUIRED TO PREVENT DUST AND MATERIAL LEAVING SITE

STOCKPILES TO BE LOCATED IN ACCESSIBLE LOCATION FOR EASE OF DELIVERY

ALL HAZARDARDOUS MATERIAL TO BE REMOVED FROM SITE BY A FULLY QUALIFIED PERSON/COMPANY ACCORDING TO ALL RELEVANT AUSTRALIAN STANDARDS, BCA REQUIREMENTS AND LOCAL AUTHORITY REQUIREMENTS.

HAZARDARDOUS WASTE TO BE REMOVED ACCORDING TO ANY RELEVANT HAZARDARDOUS

IF ANY UNKNOWN HAZARDARDOUS WASTE IS FOUND ON SITE ALL WORK MUST STOP IMMEDIATELY AND BUILDER NOTIFIED - AWAIT INSTRUCTION

AN ONSITE TOILET IS TO BE PROVIDED . TOILET LOCATED IN A SECURE LOCATION BEHIND THE BUILDING LINE.

TOILET TO BE MAINTAINED IN HYGENIC MANNER BY ALL PERSONS USING IT

ADVISE BUILDER OF ANY ISSUES

SECURE SITE FENCING TO BE PROVIDED ON SITE AND MAINTAINED IN A SAFE AND SECURE

ALL RELEVANT SAFETY SIGNAGE TO BE PLACED ON FENCE AT ENTRY

SITE TO BE FULLY SECURE ON ALL SIDES

ALL RELEVANT CONTACT NUMBERS AND APPROVALS TO BE LOCATED ON FRONT OF SITE FENCING

LOCAKBLE AND SECURE ENTRY GATE TO BE PROVIDED ON SITE

| <b>REV:</b> 5             | DATE: 28.11.2023  | CLIENT:  | BDD FOR SINGLETON GOLF CLUB      | SHEET TITLE: DEMOLITION PL | AN       | DI AV DESIGN STUDIO                                                                               | COPYRIG                                                                                       |
|---------------------------|-------------------|----------|----------------------------------|----------------------------|----------|---------------------------------------------------------------------------------------------------|-----------------------------------------------------------------------------------------------|
| ISSUED BY: HW             | ISSUED TO: CLIENT | ADDRESS: | 51 BOUNDARY STREET SINGLETON NSW | SHEET NUMBER: A005         |          |                                                                                                   | THIS DRAM<br>PROPERT<br>DIRECT P                                                              |
| DESCRIPTION OF CHANGES    |                   | -        | 2330                             | JOB NUMBER: 20200056       |          |                                                                                                   | COP YRIG<br>THIS DRAU<br>PROPERT<br>DIFECT P<br>USED FOI<br>WHICH IT<br>AND IN AC<br>TERMS OI |
| STAGE 01 TOILETS UPDATED  |                   | DRAWN: F | PLAY DESIGN STUDIO               | DATE DRAWN: APRIL 2022     |          | PHONE: 1300 411 030<br>DESIGNING ACROSS NEW SOUTH WALES                                           | THE COM<br>UNAUTHO<br>DRAWING                                                                 |
| STAGE 02 CHANGEROOMS AMEN | DED               | CHECKED: |                                  | SCALE: As indicated        | ISSUE: 5 | <ul> <li>EMAIL: info@playdesignsutdio.com.au</li> <li>WEB: www.playdesignstudio.com.au</li> </ul> | F ANY DE<br>DRAWING<br>PTYLTD F<br>BEFORE F                                                   |