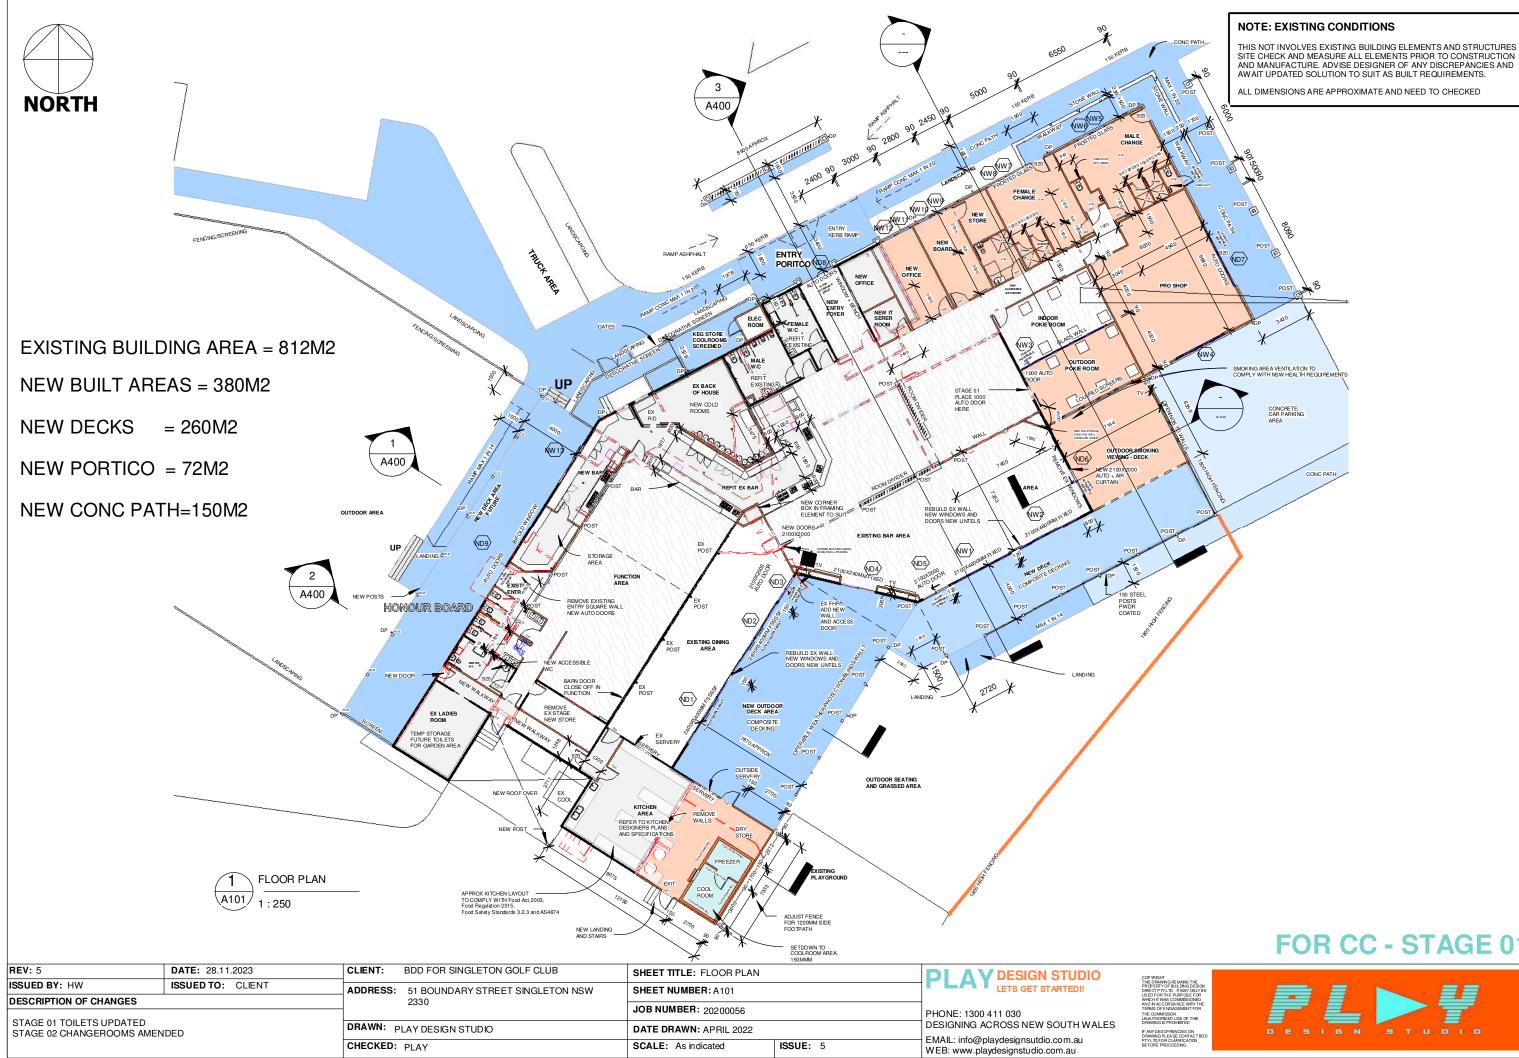

### NOTE: EXISTING CONDITIONS

THIS NOT INVOLVES EXISTING BUILDING ELEMENTS AND STRUCTURES SITE CHECK AND MEASURE ALL ELEMENTS PRIOR TO CONSTRUCTION AND MANUFACTURE. ADVISE DESIGNER OF ANY DISCREPANCIES AND AWAIT UPDATED SOLUTION TO SUIT AS BUILT REQUIREMENTS.

ALL DIMENSIONS ARE APPROXIMATE AND NEED TO CHECKED

Registered club - 0.5 parking spaces per staff member plus 0.3 per  $1m^2$  net floor area. Shop – Pro Shop – 1 per  $25m^2$ .