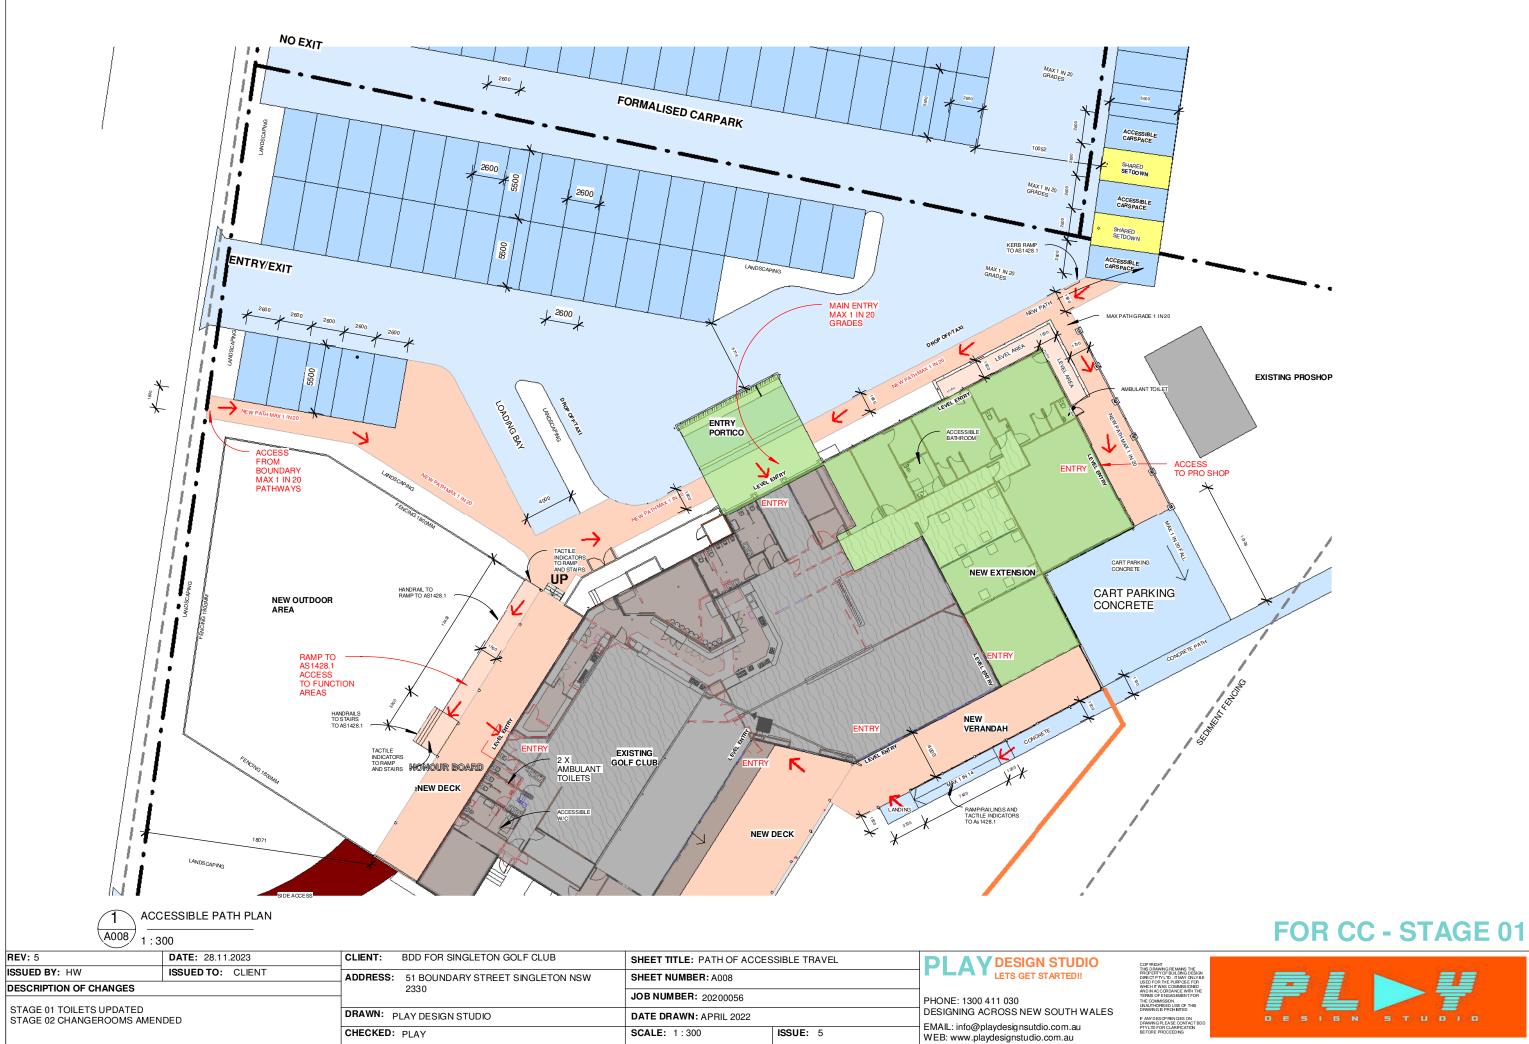

| RGE PITS TO BE                                                                                       |
| FO                                                                                                                                                         | R CC - S                                                                                                                                                                                                                                    | TAGE 0                                                                                               |



















| <b>REV:</b> 5                                            | DATE: 28.11.2023  | CLIENT: BDD FOR SINGLETON GOLF CLUB     | SHEET TITLE: EXISTING PHOTOS | DI AV DESIGN STUDIO                                                     |
|----------------------------------------------------------|-------------------|-----------------------------------------|------------------------------|-------------------------------------------------------------------------|
| ISSUED BY: HW                                            | ISSUED TO: CLIENT | ADDRESS: 51 BOUNDARY STREET SINGLETON N | SW SHEET NUMBER: A103        |                                                                         |
| DESCRIPTION OF CHANGES                                   |                   | 2330