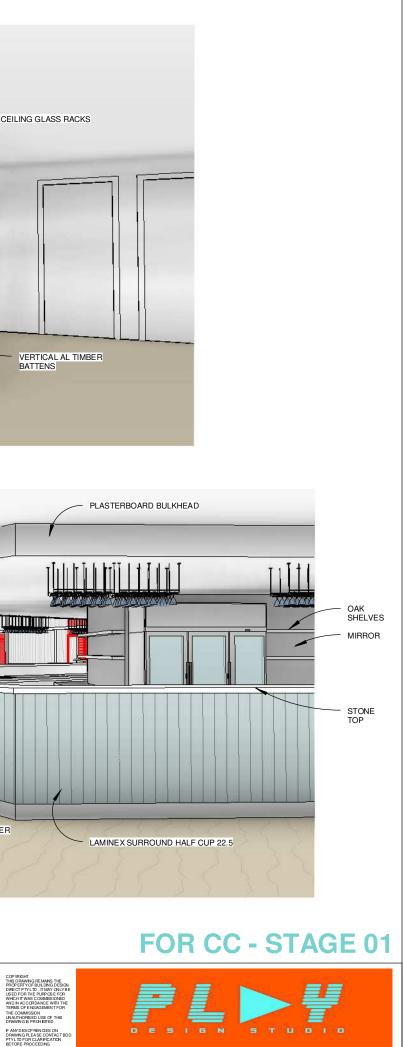

| DESIGNING ACROSS NEW SOUTH WALES                                                                    |

**ISSUE:** 5

CHECKED: PLAY



EMAIL: info@playdesignsutdio.com.au WEB: www.playdesignstudio.com.au

| VERTICAL FC                                                                                           | Vertical FC                                                                      | PELMENT WITH<br>PELMENT WITH<br>I CIGHTING<br>I CIGHT | AMINEX SURROUND<br>HALF CUP 22.5                                                                                                           |
|-------------------------------------------------------------------------------------------------------|----------------------------------------------------------------------------------|----------------------------------------------------------------------------------------------------------------------------------------------------------