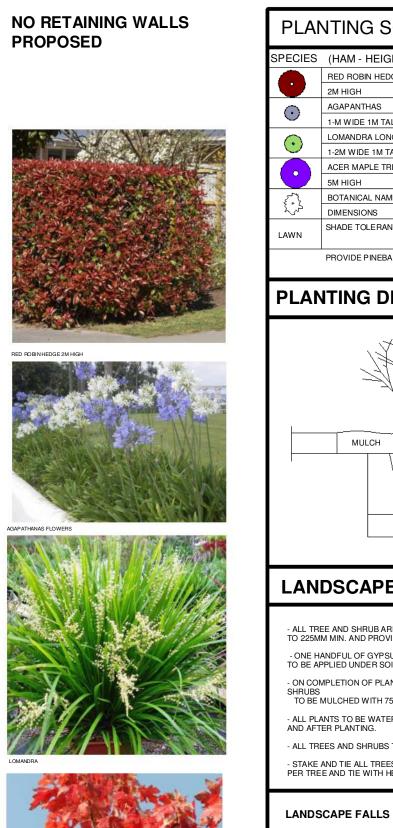

ACER MAPLE TREE

ALL LANDSCAPING T EDGE. DO NOT LANI LOCATED WHERE P HOUSE TO STREET

1 H

MULCH

| <b>REV:</b> 5                                        | DATE: 28.11.2023  | CLIENT: | BDD FOR SINGLETON GOLF CLUB      | SHEET TITLE: LANDSCAPE PL | AN |             | <b>DESIGN STUDIO</b>                           | COPYRIGHT                                                                           |
|------------------------------------------------------|-------------------|---------|----------------------------------|---------------------------|----|-------------|------------------------------------------------|-------------------------------------------------------------------------------------|
| ISSUED BY: HW                                        | ISSUED TO: CLIENT | ADDRESS | 51 BOUNDARY STREET SINGLETON NSW | SHEET NUMBER: A007        |    | <b>FLA</b>  | LETS GET STARTED!!                             | COP YRIGHT<br>THIS DRAWING REMAIN<br>PROPERTY OF BUILDIN<br>DIRECT P TY LTD . IT M  |
| DESCRIPTION OF CHANGES                               |                   |         | 2330                             |                           |    |             |                                                | USED FOR THE PURPO<br>WHICH IT WAS COMMIS<br>AND IN ACCORDANCE<br>TERMS OF ENGAGEME |
|                                                      |                   | ¯       |                                  | JOB NUMBER: 20200056      |    | PHONE: 1300 |                                                | THE COMMISSION<br>UNAUTHORISED USE C<br>DRAWING IS PROHIBITE                        |
| STAGE 01 TOILETS UPDATED<br>STAGE 02 CHANGEROOMS AME |                   | DRAWN:  | PLAY DESIGN STUDIO               | DATE DRAWN: APRIL 2022    |    |             | CROSS NEW SOUTH WALES                          | IF ANY DESCRIPTION                                                                  |
|                                                      |                   | CHECKED | : PLAY                           | SCALE: As indicated       |    |             | laydesignsutdio.com.au<br>ydesignstudio.com.au | DRAWING PLEASE CO<br>PTYLID FOR CLARIFIC<br>BEFORE PROCEEDING                       |

| SCHEDULE                                                                                                                                                   |                                                                                                                                                                                                                                             |                                                                                                      |
|------------------------------------------------------------------------------------------------------------------------------------------------------------|---------------------------------------------------------------------------------------------------------------------------------------------------------------------------------------------------------------------------------------------|------------------------------------------------------------------------------------------------------|
| GHT AT MATURITY)                                                                                                                                           | POT SIZE                                                                                                                                                                                                                                    | NO.                                                                                                  |
| ,<br>DGE PHOTIA                                                                                                                                            | 200mm                                                                                                                                                                                                                                       | TBC                                                                                                  |
|                                                                                                                                                            | 200mm                                                                                                                                                                                                                                       | твс                                                                                                  |
| ALL                                                                                                                                                        | 200mm                                                                                                                                                                                                                                       | ТВС                                                                                                  |
| TALL                                                                                                                                                       |                                                                                                                                                                                                                                             |                                                                                                      |
| REE                                                                                                                                                        | 200mm                                                                                                                                                                                                                                       | TBC                                                                                                  |
| ME                                                                                                                                                         | 200mm                                                                                                                                                                                                                                       | XXX                                                                                                  |
| NT BUFFALO TURF ROLLS                                                                                                                                      |                                                                                                                                                                                                                                             |                                                                                                      |
| BARK MULCHING TO PLANTED AREAS                                                                                                                             | S OR EQUIVALENT                                                                                                                                                                                                                             |                                                                                                      |
| BACKFILL<br>NATURAL<br>GROUND                                                                                                                              |                                                                                                                                                                                                                                             | EE IN RED                                                                                            |
| E NOTES                                                                                                                                                    |                                                                                                                                                                                                                                             |                                                                                                      |
| VIDE BLENDED SOIL MIX. MATE<br>SUM PER SQUARE METER MATE<br>OIL. MATE<br>ANTING, ALL TREES AND AND<br>LIGH<br>75MM THICK PINE BARK ALL<br>ERED BEFORE - ON | WN AREAS - CLEAR AREA (<br>ERIALS LAY ASH OR SIMILA<br>ERIALS LAY ASH OR SIMILA<br>DE LEVEL. LAY BUFFALO TI<br>MAKE SURE NO TWO JOIN<br>TLY ROLL AND WATER WE<br>EXISTING TREES TO BE RI<br>COMPLETION APPLY A WE<br>ARDEN BEDS & TURFED AI | R 75MM THICK,<br>NR 75MM THICK,<br>URF. BUTT ALL ROLLS<br>TS ALIGN.<br>LL.<br>EMOVED<br>TTING AGENT. |
| S<br>TO FALL AWAY FROM RAIN<br>IDSCAPE TO FLOOR LEVEL<br>POSSIBLE AWAY FROM HO<br>OR DESIGNATED STORM                                                      | . STORMWATER SU<br>USE AND TO FALL A                                                                                                                                                                                                        | RGE PITS TO BE                                                                                       |
| FO                                                                                                                                                         | R CC - S                                                                                                                                                                                                                                    | TAGE 0                                                                                               |