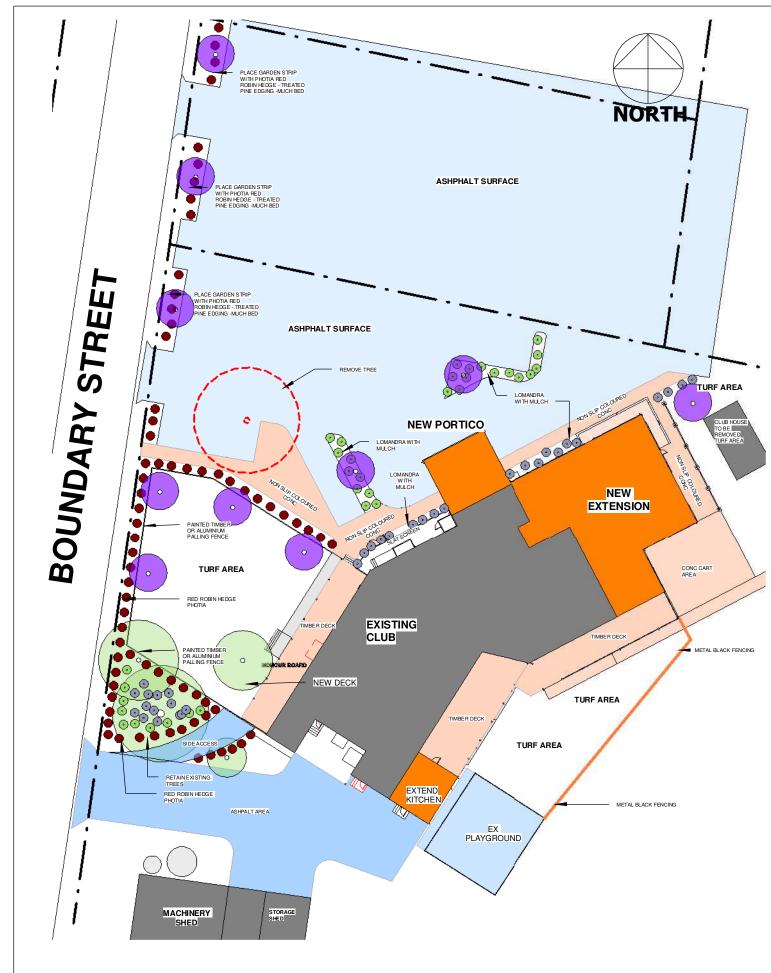

ACER MAPLE TREE

ALL LANDSCAPING T EDGE. DO NOT LANI LOCATED WHERE P HOUSE TO STREET

1 H

MULCH

| <b>REV:</b> 5                                        | DATE: 28.11.2023  | CLIENT: | BDD FOR SINGLETON GOLF CLUB      | SHEET TITLE: LANDSCAPE PL | AN |             | <b>DESIGN STUDIO</b>                           | COPYRIGHT                                                                           |
|------------------------------------------------------|-------------------|---------|----------------------------------|---------------------------|----|-------------|------------------------------------------------|-------------------------------------------------------------------------------------|
| ISSUED BY: HW                                        | ISSUED TO: CLIENT | ADDRESS | 51 BOUNDARY STREET SINGLETON NSW | SHEET NUMBER: A007        |    | <b>FLA</b>  | LETS GET STARTED!!                             | COP YRIGHT<br>THIS DRAWING REMAIN<br>PROPERTY OF BUILDIN<br>DIRECT P TY LTD . IT M  |
| DESCRIPTION OF CHANGES                               |                   |         | 2330                             |                           |    |             |                                                | USED FOR THE PURPO<br>WHICH IT WAS COMMIS<br>AND IN ACCORDANCE<br>TERMS OF ENGAGEME |
|                                                      |                   | ¯       |                                  | JOB NUMBER: 20200056      |    | PHONE: 1300 |                                                | THE COMMISSION<br>UNAUTHORISED USE C<br>DRAWING IS PROHIBITE                        |
| STAGE 01 TOILETS UPDATED<br>STAGE 02 CHANGEROOMS AME |                   | DRAWN:  | PLAY DESIGN STUDIO               | DATE DRAWN: APRIL 2022    |    |             | CROSS NEW SOUTH WALES                          | IF ANY DESCRIPTION                                                                  |
|                                                      |                   | CHECKED | : PLAY                           | SCALE: As indicated       |    |             | laydesignsutdio.com.au<br>ydesignstudio.com.au | DRAWING PLEASE CO<br>PTYLID FOR CLARIFIC<br>BEFORE PROCEEDING                       |

| SCHEDULE                                                                                                                                                   |                                                                                                                                                                                                                                             |                                                                                                      |
|------------------------------------------------------------------------------------------------------------------------------------------------------------|---------------------------------------------------------------------------------------------------------------------------------------------------------------------------------------------------------------------------------------------|------------------------------------------------------------------------------------------------------|
| GHT AT MATURITY)                                                                                                                                           | POT SIZE                                                                                                                                                                                                                                    | NO.                                                                                                  |
| ,<br>DGE PHOTIA                                                                                                                                            | 200mm                                                                                                                                                                                                                                       | TBC                                                                                                  |
|                                                                                                                                                            | 200mm                                                                                                                                                                                                                                       | твс                                                                                                  |
| ALL                                                                                                                                                        | 200mm                                                                                                                                                                                                                                       | ТВС                                                                                                  |
| TALL                                                                                                                                                       |                                                                                                                                                                                                                                             |                                                                                                      |
| REE                                                                                                                                                        | 200mm                                                                                                                                                                                                                                       | TBC                                                                                                  |
| ME                                                                                                                                                         | 200mm                                                                                                                                                                                                                                       | XXX                                                                                                  |
| NT BUFFALO TURF ROLLS                                                                                                                                      |                                                                                                                                                                                                                                             |                                                                                                      |
| BARK MULCHING TO PLANTED AREAS                                                                                                                             | S OR EQUIVALENT                                                                                                                                                                                                                             |                                                                                                      |
| BACKFILL<br>NATURAL<br>GROUND                                                                                                                              |                                                                                                                                                                                                                                             | EE IN RED                                                                                            |
| E NOTES                                                                                                                                                    |                                                                                                                                                                                                                                             |                                                                                                      |
| VIDE BLENDED SOIL MIX. MATE<br>SUM PER SQUARE METER MATE<br>OIL. MATE<br>ANTING, ALL TREES AND AND<br>LIGH<br>75MM THICK PINE BARK ALL<br>ERED BEFORE - ON | WN AREAS - CLEAR AREA (<br>ERIALS LAY ASH OR SIMILA<br>ERIALS LAY ASH OR SIMILA<br>DE LEVEL. LAY BUFFALO TI<br>MAKE SURE NO TWO JOIN<br>TLY ROLL AND WATER WE<br>EXISTING TREES TO BE RI<br>COMPLETION APPLY A WE<br>ARDEN BEDS & TURFED AI | R 75MM THICK,<br>NR 75MM THICK,<br>URF. BUTT ALL ROLLS<br>TS ALIGN.<br>LL.<br>EMOVED<br>TTING AGENT. |
| S<br>TO FALL AWAY FROM RAIN<br>IDSCAPE TO FLOOR LEVEL<br>POSSIBLE AWAY FROM HO<br>OR DESIGNATED STORM                                                      | . STORMWATER SU<br>USE AND TO FALL A                                                                                                                                                                                                        | RGE PITS TO BE                                                                                       |
| FO                                                                                                                                                         | R CC - S                                                                                                                                                                                                                                    | TAGE 0                                                                                               |