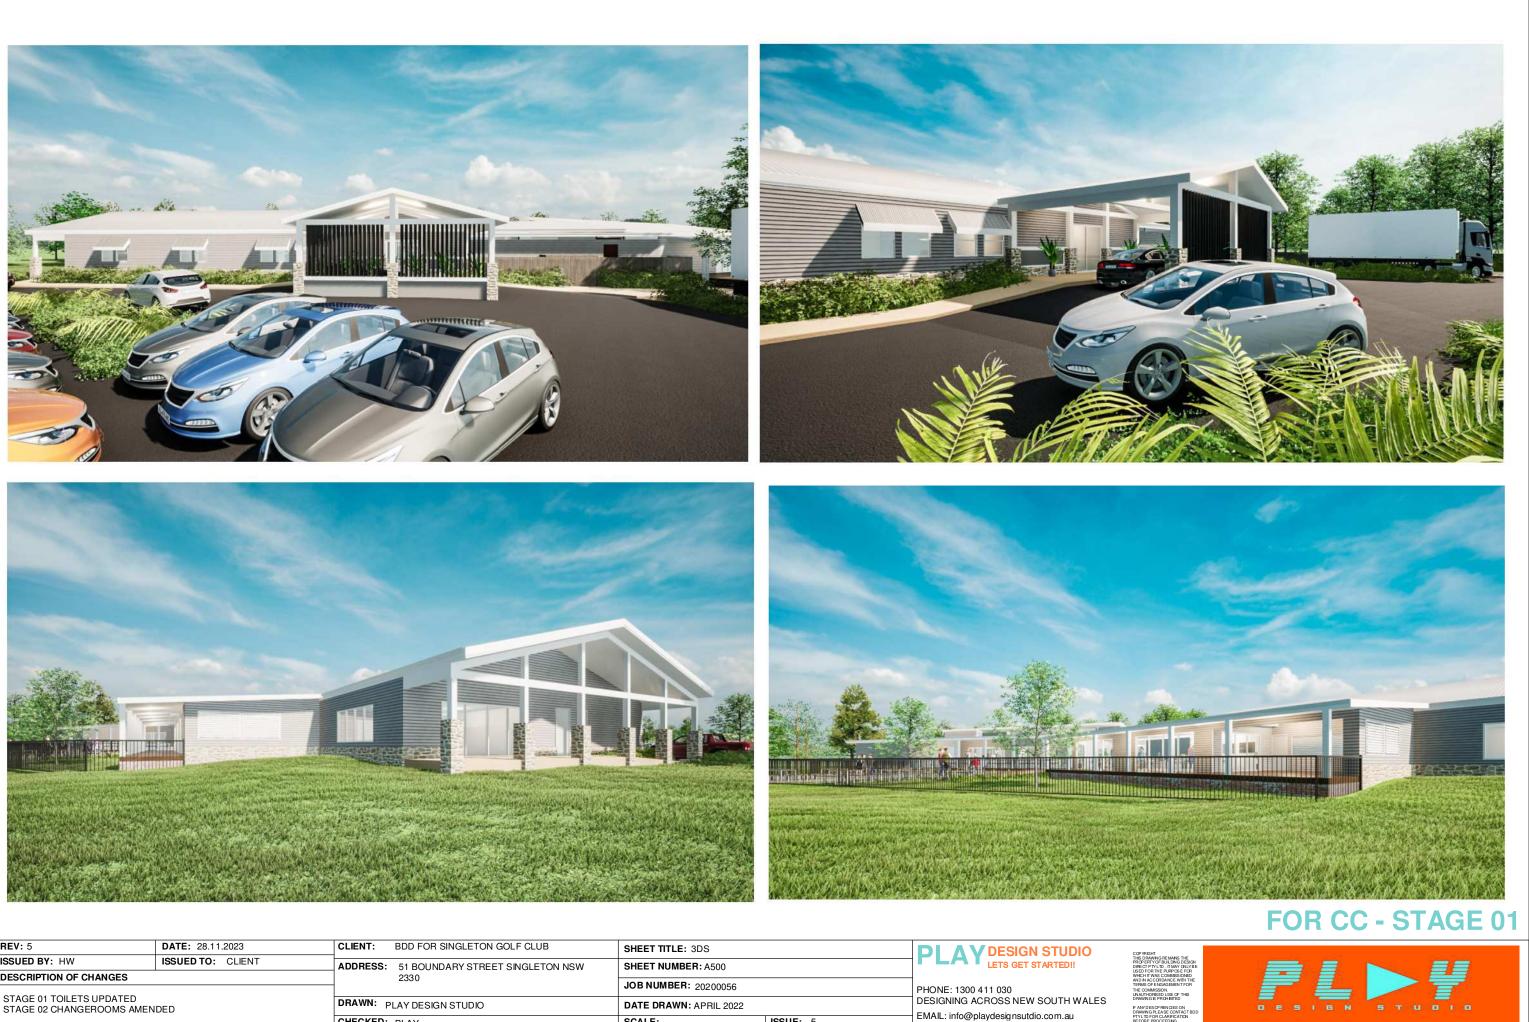

### PLANNING CERTIFICATE

|                          | *                 |          |                                  |                        |          |                                                                                                   |
|--------------------------|-------------------|----------|----------------------------------|------------------------|----------|---------------------------------------------------------------------------------------------------|
| <b>REV:</b> 5            | DATE: 28.11.2023  | CLIENT:  | BDD FOR SINGLETON GOLF CLUB      | SHEET TITLE: COVERPAGE |          | <b>DI A V</b> DESIGN STUDIO                                                                       |
| ISSUED BY: HW            | ISSUED TO: CLIENT | ADDRESS: | 51 BOUNDARY STREET SINGLETON NSW | SHEET NUMBER: A000     |          |                                                                                                   |
| DESCRIPTION OF CHANGES   |                   |          | 2330                             |                        |          | _                                                                                                 |
|                          |                   |          |                                  | JOB NUMBER: 20200056   |          | PHONE: 1300 411 030                                                                               |
| STAGE 01 TOILETS UPDATED |                   | DRAWN:   | PLAY DESIGN STUDIO               | DATE DRAWN: APRIL 2022 |          | DESIGNING ACROSS NEW SOUTH WALES                                                                  |
|                          |                   | CHECKED: | PLAY                             | SCALE: 1:750           | ISSUE: 5 | <ul> <li>EMAIL: info@playdesignsutdio.com.au</li> <li>WEB: www.playdesignstudio.com.au</li> </ul> |