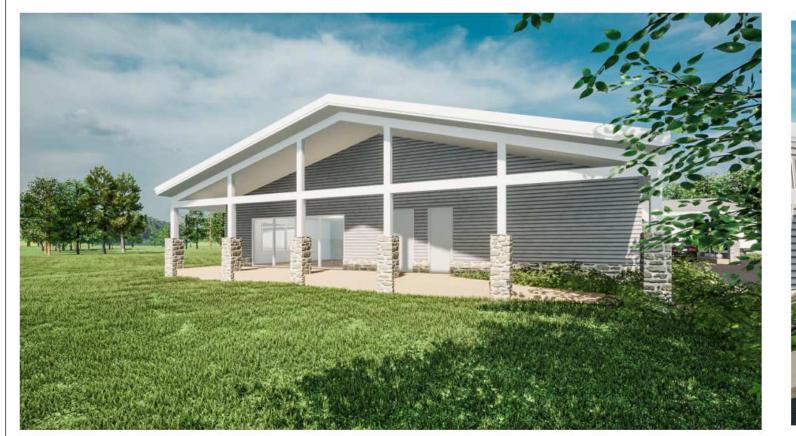

G IS |
| STAGE 01 TOILETS UPDATED<br>STAGE 02 CHANGEROOMS AMENDED |                   | DRAWN: PLAY DESIGN STUDIO |                                  | DATE DRAWN: APRIL 2022 |          |                                                                         | F ANYDES<br>DRAWINGI<br>DRAWINGI<br>PTYLTDFC<br>BEFORE P                                                                                  |
|                                                          |                   | CHECKED:                  | PLAY                             | SCALE:                 | ISSUE: 5 | EMAIL: info@playdesignsutdio.com.au<br>WEB: www.playdesignstudio.com.au | PTYLTD FO<br>BEFORE PP                                                                                                                    |









| <b>REV:</b> 5                   | DATE: 28.11.2023  | CLIENT:                   | BDD FOR SINGLETON GOLF CLUB      | SHEET TITLE: 3DS       |          |                                          | ESIGN STUDIO     | COPYRIGHT                                                                                       |
|---------------------------------|-------------------|---------------------------|----------------------------------|------------------------|----------|------------------------------------------|------------------|-------------------------------------------------------------------------------------------------|
| ISSUED BY: HW                   | ISSUED TO: CLIENT | ADDRESS                   | 51 BOUNDARY STREET SINGLETON NSW | SHEET NUMBER: A502     |          |