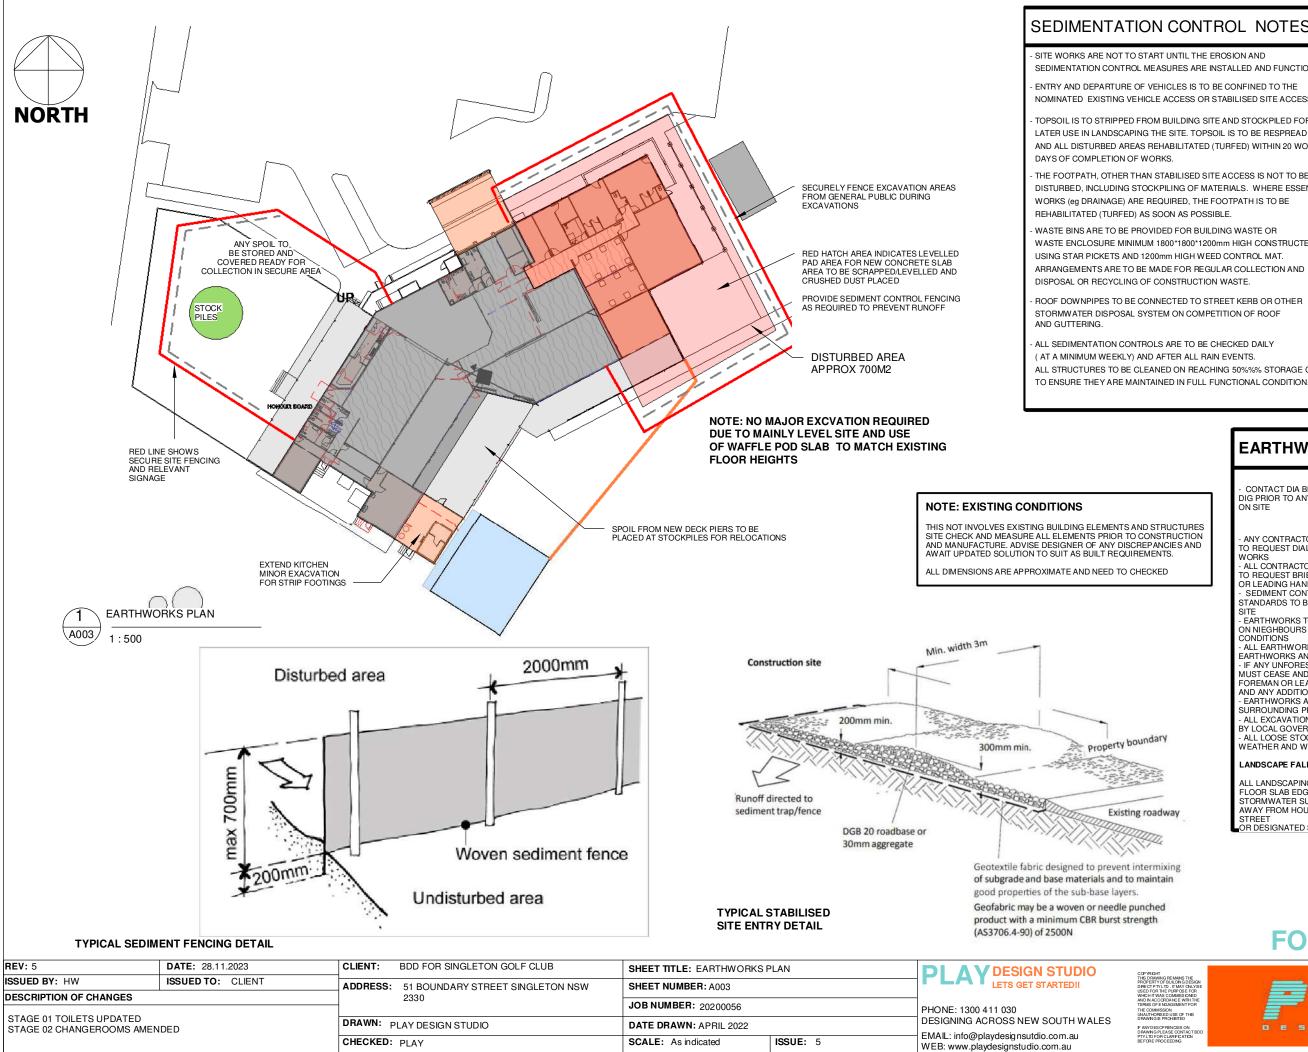

## SEDIMENTATION CONTROL NOTES LEGEND SEDIMENTATION CONTROL MEASURES ARE INSTALLED AND FUNCTIONAL SEDIMENT NOMINATED EXISTING VEHICLE ACCESS OR STABILISED SITE ACCESS CONTROL FENCING TOPSOIL IS TO STRIPPED FROM BUILDING SITE AND STOCKPILED FOR STABILISED SITE AND ALL DISTURBED AREAS REHABILITATED (TURFED) WITHIN 20 WORKI ACCESS THE FOOTPATH, OTHER THAN STABILISED SITE ACCESS IS NOT TO BE DISTURBED, INCLUDING STOCKPILING OF MATERIALS. WHERE ESSENTIAL WASTE ENCLOSURE MINIMUM 1800\*1800\*1200mm HIGH CONSTRUCTED ALL STRUCTURES TO BE CLEANED ON REACHING 50%%% STORAGE CAPACITY TO ENSURE THEY ARE MAINTAINED IN FULL FUNCTIONAL CONDITION.

### **EARTHWORKS NOTES** - CONTACT DIA BEFORE YOU DIG PRIOR TO ANY EARTHWORKS ON SITE ANY CONTRACTORS WORKING ON SITE UNDERTAKING EXCAVATIONS TO REQUEST DIAL BEFORE DIG PLAN BEFORE PROCEEDING WITH VORKS ALL CONTRACTORS WORKING ON SITE UNDERTAKING EXCAVATIONS TO REQUEST BRIEFING ON SERVICES LOCATION FROM SITE FOREMAN OR LEADING HAND PRIOR TO STARTING ANY WORK SEDIMENT CONTROL FENCING TO LOCAL AUTHORITY ENGINEERING STANDARDS TO BE ERECTED PRIOR TO ANYTH EARTHWORKS ON - EARTHWORKS TO BE HOSED DOWN AS REQUIRED DEPENDING ON NIEGHBOURS REQUIREMENTS/PROXIMITY AND WEATHER CONDITIONS - ALL EARTHWORKS TO BE COMPLETED IN ACCORDANCE WITH THE EARTHWORKS AND SEDIMENT CONTROL PLAN - IF ANY UNFORESEEN SERVICES ARE FOUND ON SITE EXCAVATION MUST CEASE AND CAN ONLY START WITH PERMISSION FROM SITE FOREMAN OR LEADINING HAND AFTER CONFIRMATION OF SERVICES - CALINAL ADDITIONAL REQUIREMENTS - EARTHWORKS ARE NOT TO EFFECT THE AMNENITY OF THE SURROUNDING PROPERTIES PUBLIC/PRIVATE LAND - ALL EXCAVATION AREAS TO BE FENCED AND SECURED AS REQUIRED BY LOCAL GOVERNMENT REQUIREMENTS - ALL LOOSE STOCKPILES TO BE COVERED IF REQUIRED DO TO WEATHER AND WIND ISSUES LANDSCAPE FALLS ALL LANDSCAPING TO FALL AWAY FROM RAINWATER TANK AND FLOOR SLAB EDGE. DO NOT LANDSCAPE TO FLOOR LEVEL. STORMWATER SURGE PITS TO BE LOCATED WHERE POSSIBLE AWAY FROM HOUSE AND TO FALL AWAY FROM HOUSE TO STREET OR DESIGNATED STORMWATER PIT

### NOTE: EXISTING CONDITIONS

THIS NOT INVOLVES EXISTING BUILDING ELEMENTS AND STRUCTURES SITE CHECK AND MEASURE ALL ELEMENTS PRIOR TO CONSTRUCTION AND MANUFACTURE. ADVISE DESIGNER OF ANY DISCREPANCIES AND AWAIT UPDATED SOLUTION TO SUIT AS BUILT REQUIREMENTS.

ALL DIMENSIONS ARE APPROXIMATE AND NEED TO CHECKED

Registered club - 0.5 parking spaces per staff member plus 0.3 per  $1m^2$  net floor area. Shop – Pro Shop – 1 per  $25m^2$ .