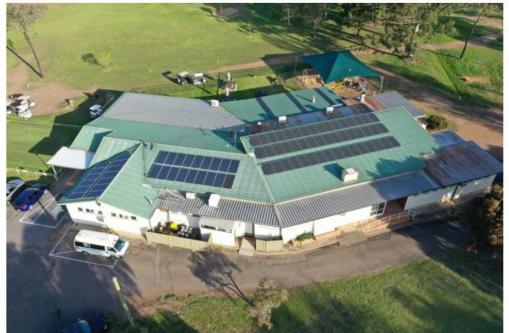

| <b>REV:</b> 5                                            | DATE: 28.11.2023  | CLIENT: BDD FOR SINGLETON GOLF CLUB     | SHEET TITLE: EXISTING PHOTOS | DI AV DESIGN STUDIO                                                     |
|----------------------------------------------------------|-------------------|-----------------------------------------|------------------------------|-------------------------------------------------------------------------|
| ISSUED BY: HW                                            | ISSUED TO: CLIENT | ADDRESS: 51 BOUNDARY STREET SINGLETON N | SW SHEET NUMBER: A103        |                                                                         |
| DESCRIPTION OF CHANGES                                   |                   | 2330                                    |                              |                                                                         |
|                                                          |                   |                                         | JOB NUMBER: 20200056         | PHONE: 1300 411 030                                                     |
| STAGE 01 TOILETS UPDATED<br>STAGE 02 CHANGEROOMS AMENDED |                   | DRAWN: PLAY DESIGN STUDIO               | DATE DRAWN: APRIL 2022       | DESIGNING ACROSS NEW SOUTH WALES                                        |
|                                                          |                   | CHECKED: PLAY                           | SCALE: 1:100 ISSUE: 5        | EMAIL: info@playdesignsutdio.com.au<br>WEB: www.playdesignstudio.com.au |